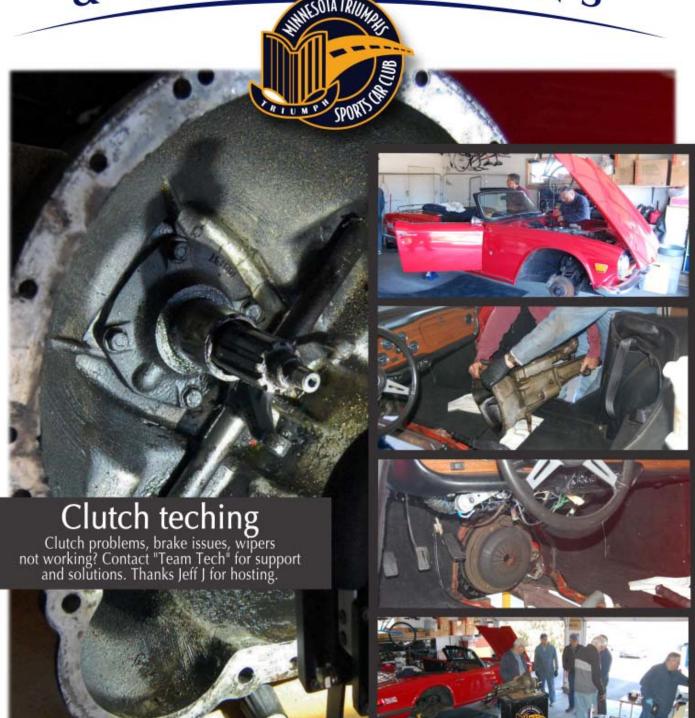

This issue has some great shots of the Tech Session held on the 20<sup>th</sup> at Jeff Johnson's in Andover.

Amazing the level of Club members mechanical skills and their willingness to utilize them to keep fellow Club Member's Triumphs on the road. A big thanks to Steve Shogren for setting up these Tech Sessions. The end of this month kicks off our very active Triumph Calendar. Check it out in this issue and plan to attend as many events as you can. Our cars like to be

exercised! On this issue I remember reading mechanical parts are not like people; they don't know how old they are. All they require is vigilant upkeep and the proper adjustments and lubrication, and all will be well. What's more, the more often old cars are driven, the better they perform, because all their bearings, seals and other mechanical components are kept well lubricated. Like the saying goes, use it or lose it.

One thing I read that cracks me up is that old British cars aren't any different than those cars that were built in America. Despite the opinion that domestic electronics built by Delco, Mopar and Motorcraft are superior and more reliable, the Lucas electrics can be just as reliable, they only require more maintenance.