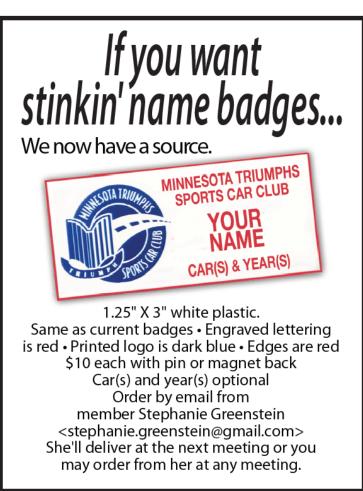

# If you want stinkin' name badges...

We now have a source.

1.25" X 3" white plastic.

Same as current badges • Engraved lettering is red • Printed logo is dark blue • Edges are red \$10 each with pin or magnet back Car(s) and year(s) optional Order by email from member Stephanie Greenstein <stephanie.greenstein@gmail.com>
She'll deliver at the next meeting or you may order from her at any meeting.