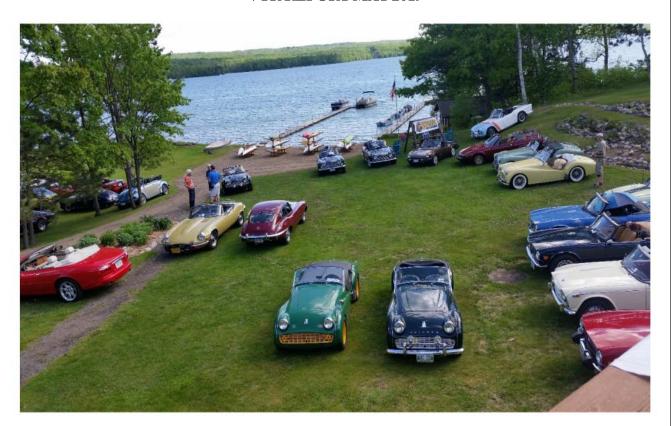

#### VTR REPORT MAY 2019

Rendezvous 2017 at Sugar Lake Lodge. Grand Rapids

There hasn't been anything written up about the upcoming Rendezvous being held in Eau Claire, WI this year so I thought I would highlight it, as it is a perfect primer to the VTR. There are many similarities. Rendezvous is 3 nights long, VTR is 4-5. Rendezvous usually has 100-120 cars in attendance and VTR runs about 155-170. There are driving events at both, some just for fun and some to learn a little history. The car show at Rendezvous is casual and usually a fund raiser for a local charity. VTR car show is competitive and for some the culmination of a nut and bolt restoration. Both end with a banquet to wrap things up and give out awards although Rendezvous' is a little more light hearted. To get there, you will have to drive out of the 7 county metro area but Rendezvous will probably never be closer. Our club usually has 3 or 4 groups driving together, leaving at different times from different parts of town. Taking the interstate will take a mere 1 hour 19 traveling only 83 miles from St Paul. If you wanted a more leisurely pace, taking WI Highway 64 east will add 50 minutes to the trip but you won't have to battle semis and SUVs for your lane. I would assume there may be a group meeting in Prescott heading south and east to enjoy some spirited driving on the twisty roads of Buffalo and Trempealeau Counties. I am sure you can find a group that you will enjoy traveling with.

One thing both events have plenty of is the opportunity to just hang out or have a meal with old friends or new ones.

Greg Thompson

Your VTR rep