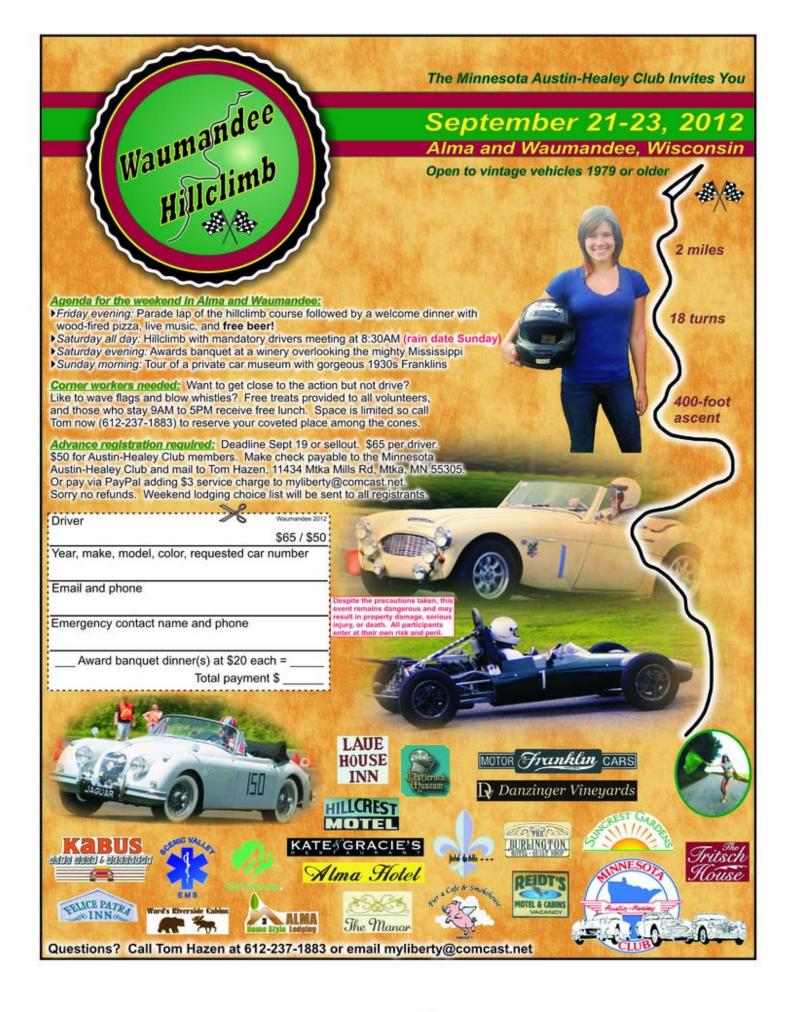

July 28: Healey Hillclimb. (rain date Sunday, July 29th). This will be our eleventh running of this event. Thanks to all the hard-working volunteers who have helped out over the years! See flyer in this issue.

September 22: Waumandee Hillclimb Blank Hill Road, Waumandee, Wisconsin. Vintage cars only. 1979 and older. Two-mile course with eighteen curves and a 400-foot vertical rise. Advance registration required. September 19 deadline. \$65/driver. (\$50 for MAHC members.) Make check payable to Minnesota Austin-Healey Club and mail to Tom Hazen, 11434 Minnetonka Mills Road, Minnetonka, Minnesota 55305. Include name, year, make, model, color, email, phone, and emergency contact. Info: Tom Hazen myliberty@comcast.net.