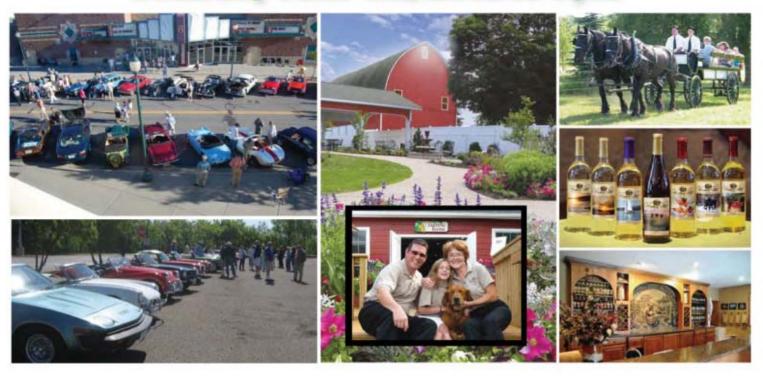

# 2 nd Annual British Sports Car Display

Saturday June 4th, Noon to 4 pm

# Hosted by Minnesota Triumphs Sports Car Club at Woodland Hill Winery

731 Cty Rd 30, Delano, MN...4.5 miles west of Delano on Cty Rd 30 <a href="http://woodlandhillwinery.net">http://woodlandhillwinery.net</a>>

- •There will be a drive to the winery led from Cars & Coffee in Chanhassen
- Intermarque event
- Display your little British sports car. All british marques invited
- See Triumphs, Lotus, Austin Healeys, MGs, Minis, Jaguars
- Live music
- Lunch available
- Enjoy the beautiful grounds including a picnic arbor area
- Select from over 20 wine varieties, taste 12-varieties for \$7
- Available tour of the vineyard & winery