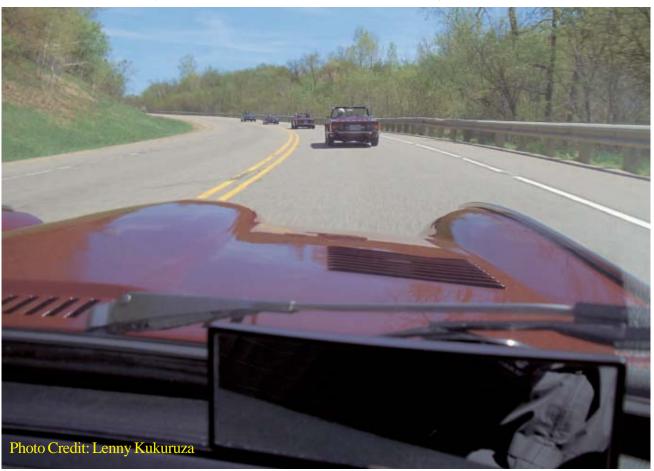

Sunday arrived with cool weather and fairly strong northerly winds, but as promised, the sun shined brightly. Doug Foster, Steve Shogren, Doug Miller and I met Phil and Sue Ethier at Cherokee Park a little after 1 PM. We waited around for a little while, just in case anyone else might show up. But, at 1:20, we started up our engines and rolled out of the parking lot, and headed towards Point Douglas Park. Along the way while we were going past Cottage Grove on Highway 61, Tim Dachtera joined our little caravan in his green spitfire, only to pull out when we turned to head on down to Point Douglas Park.

Gary Stephenson was already waiting for us at Point Douglas. After stretching our legs for a few minutes at the park, we all climbed back into our Triumphs and crossed the St Croix

River, drove through Prescott and headed towards Hager City, Wisconsin where we stopped at the 63 gas station to stretch our legs. We had a nice representation of the different Triumph models with Phil and Sue leading the way in their Stag, Doug and I taking the rear with our GT6, and Doug Foster (76 TR6), Steve (62 TR3B) and Gary (71 TR6) filling in the middle.

Back on the road, we enjoyed the beautiful scenery as we wound our way towards Lake Pepin. Every now and then, we'd see a flock of Turkey vultures gliding around, high up in the blue sky. Occasionally, we'd spot a bald eagle soaring above the tree tops here and there. One time, a red-tailed hawk flew across the road right in front of our windshield. Did I mention the beautiful scenery?