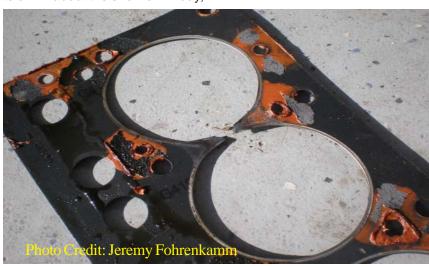

I got back home and started the diagnosis. Starting with a compression check (results dictate how deep of dissassembly is needed to repair). The results were not good, 40psi in both 1 and 2, and 180psi in 3 and 4. I check valve lash (hopeful), but no issue found. Being that both 1 and 2 both went at the same time, I figured the head gasket would be missing between the two. 30 minutes later I confirmed that thought. I'm thinking about checking to see if I can get a discount if I buy a case of these!!!! The lesson to learn here is to not bore a 1500 over .060" if your not prepared to replace head gaskets.....often. See pics of the