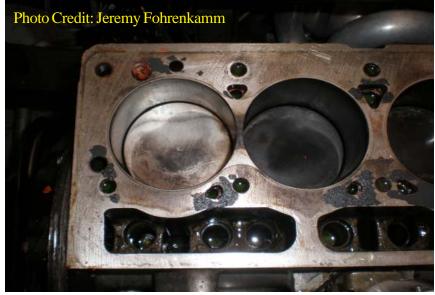

I got back home and started the diagnosis. Starting with a compression check (results dictate how deep of dissassembly is needed to repair). The results were not good, 40psi in both 1 and 2, and 180psi in 3 and 4. I check valve lash (hopeful), but no issue found. Being that both 1 and 2 both went at the same time, I figured the head gasket would be missing between the two. 30 minutes later I confirmed that thought. I'm thinking about checking to see if I can get a discount if I buy a case of these!!!! The lesson to learn here is to not bore a 1500 over .060" if your not prepared to replace head gaskets.....often. See pics of the